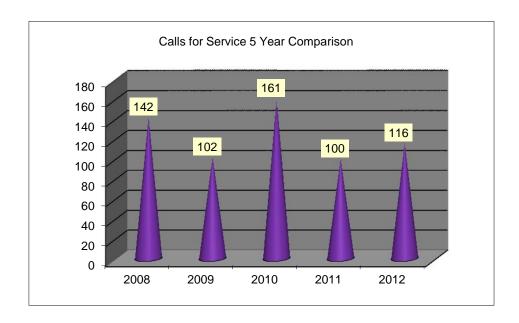

#### MARRIOTT/SLATERVILLE \*CALLS FOR SERVICE FOR THE MONTH OF MARCH 2012

\*Calls that were received at our dispatch center and officers were dispatched on

| 142  | 102  | 161  | 100  | 116  |
|------|------|------|------|------|
| 2008 | 2009 | 2010 | 2011 | 2012 |