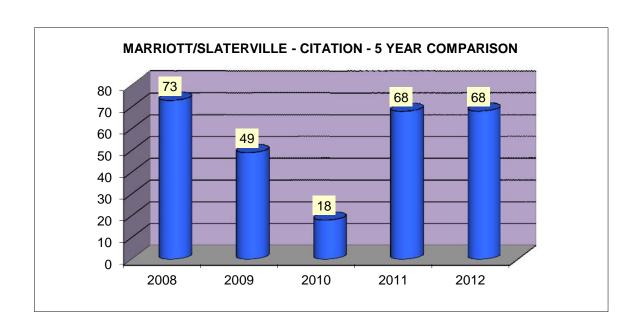

### MARRIOTT/SLATERVILLE CITATION 5 YEAR COMPARISON FOR THE MONTH OF MARCH - 2012

| 73   | 49   | 18   | 68   | 68   |
|------|------|------|------|------|
| 2008 | 2009 | 2010 | 2011 | 2012 |